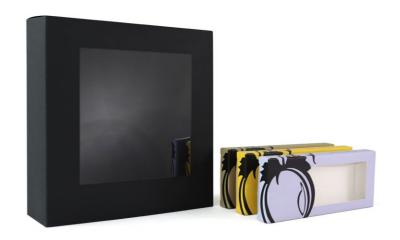

# **\ PRODUCTS & SERVICES \**

Tight cardboard boxes and cases

Microwave boxes and cases

Boxes and cases with windows

We employ a wide range of customization techniques such as lithography, screen printing, lamination, varnishing, embossing, hydro blistering, skin-pack surling, and others. Moreover, we utilize a variety of cardboard materials, ranging from solid board to micro-flute, single-wall corrugated, triple-wall corrugated, and more.

### **3 PIECE SET**

Explore our range of 3-piece kits adorned with contemporary graphics, solid colors, textures, or select the ones that align perfectly with your personal style.