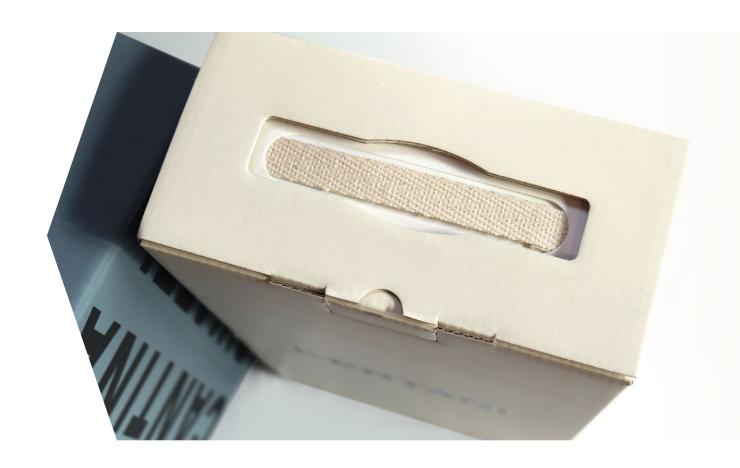

### **ECO HANDLES**

We've incorporated eco-friendly handles onto the box, constructed with a paper support and a recyclable cotton handle.

### **SELF-ASSEMBLING**

Our box is 100% self-assembling, requiring no additional adhesives of any kind.

Patents designed to simplify your life, always environmentally conscious.

Another innovative project we've wholeheartedly embraced is **GiolanWine**, our **bottle carrier boxes/cases**. These boxes come equipped with **built-in dividers**, allowing for quick and tidy bottle packing, ultimately reducing labor time. Additionally, our box includes a handle with a paper support and cotton handle, replacing traditional cords and shoppers, making the packaging both more **sustainable and easy to carry**.