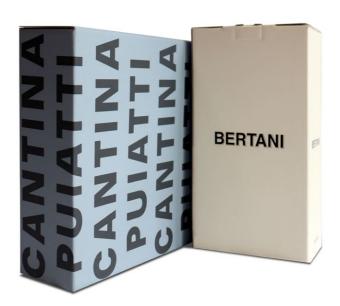

### **SELF-ASSEMBLING**

Our box is 100% self-assembling, requiring no additional adhesives of any kind.

Patents designed to simplify your life, always environmentally conscious.

Another innovative project we've wholeheartedly embraced is **GiolanWine**, our **bottle carrier boxes/cases**. These boxes come equipped with **built-in dividers**, allowing for quick and tidy bottle packing, ultimately reducing labor time. Additionally, our box includes a handle with a paper support and cotton handle, replacing traditional cords and shoppers, making the packaging both more **sustainable and easy to carry**.

# **GIOLANWINE**

The mark of responsible forestry