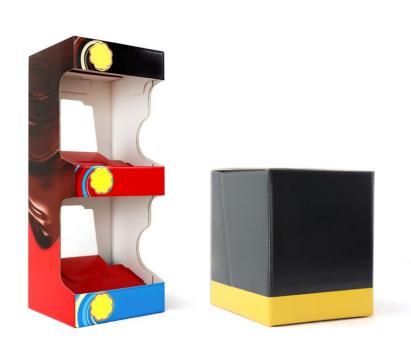

# **\ PRODUCTS & SERVICES \**

Bag in Box (with handle)

Floor-standing Expo and Displays

Countertop Expo and Displays

International Registration Number DM/208 038

With years of experience in the industry, and drawing upon our expertise in carton packaging, we envisioned the creation of boxes designed to streamline your life. This vision gave birth to GiolanBoxes®, sophisticated containers crafted to help you organize your home effortlessly.

### **3 PIECE SET**

Explore our range of 3-piece kits adorned with contemporary graphics, solid colors, textures, or select the ones that align perfectly with your personal style.

### **DIMENSIONS**

The dimensions of our box, including the lid, measure: 49.5 cm x 36.5 cm x 21 cm in height.

### **SELF-ASSEMBLING**

Our box is 100% self-assembling, requiring no additional adhesives of any kind.

Patents designed to simplify your life, always environmentally conscious.

Another innovative project we've wholeheartedly embraced is **GiolanWine**, our **bottle carrier boxes/cases**. These boxes come equipped with **built-in dividers**, allowing for quick and tidy bottle packing, ultimately reducing labor time. Additionally, our box includes a handle with a paper support and cotton handle, replacing traditional cords and shoppers, making the packaging both more **sustainable and easy to carry**.