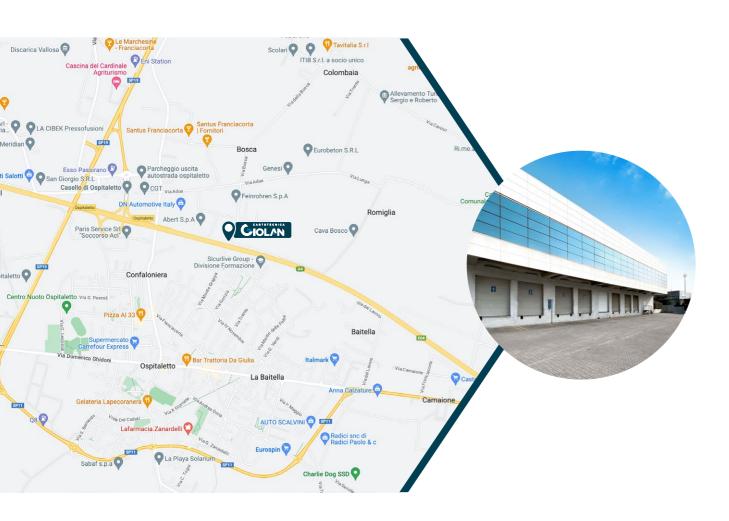

**How to reach us from Verona:** Take the A4 highway MI-VE towards Milano, exit Ospitaletto (BS).

**How to reach us from Milano:** Take the A4 highway MI-VE towards Verona, exit Ospitaletto (BS).

The Operational Headquarters is located 1.3 km (2 minutes) from the highway exit.

# **\HEADQUARTERS \**