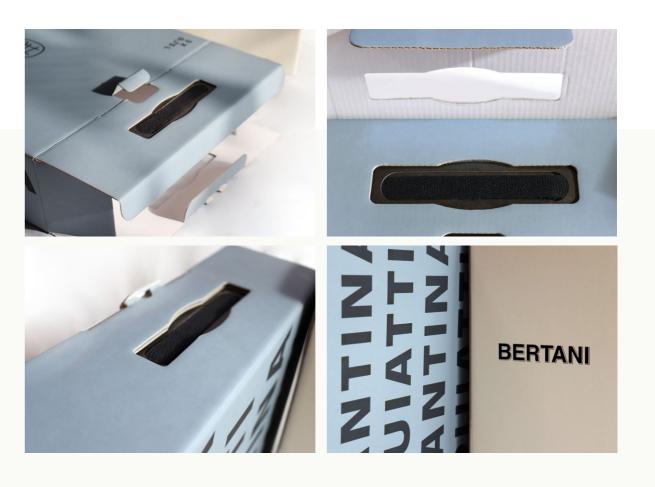

### **ECO HANDLES**

We've incorporated eco-friendly handles onto the box, constructed with a paper support and a recyclable cotton handle.

### **SELF-ASSEMBLING**

Our box is 100% self-assembling, requiring no additional adhesives of any kind.

Patents designed to simplify your life, always environmentally conscious.

Another innovative project we've wholeheartedly embraced is **GiolanWine**, our **bottle carrier boxes/cases**. These boxes come equipped with **built-in dividers**, allowing for quick and tidy bottle packing, ultimately reducing labor time. Additionally, our box includes a handle with a paper support and cotton handle, replacing traditional cords and shoppers, making the packaging both more **sustainable and easy to carry**.

# **GIOLANWINE**

The mark of responsible forestry