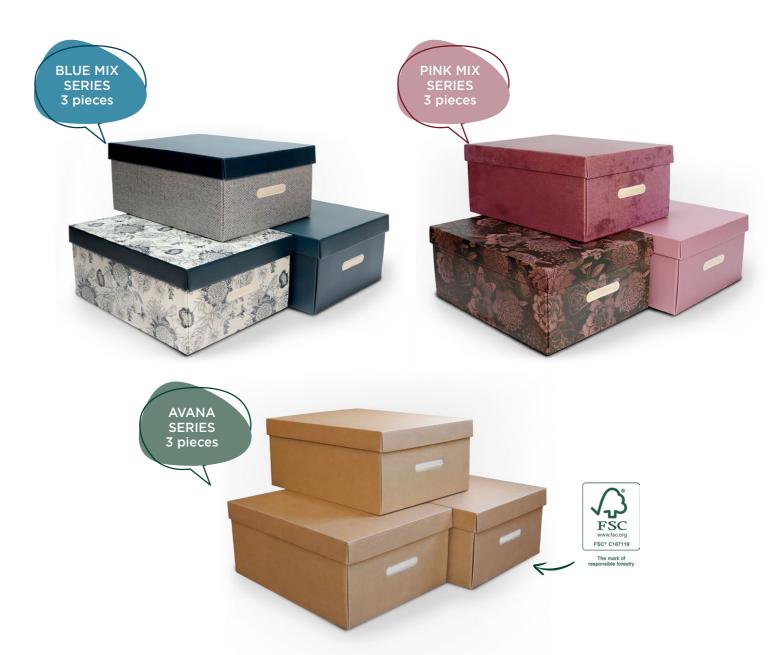

### **3 PIECE SET**

Explore our range of 3-piece kits adorned with contemporary graphics, solid colors, textures, or select the ones that align perfectly with your personal style.