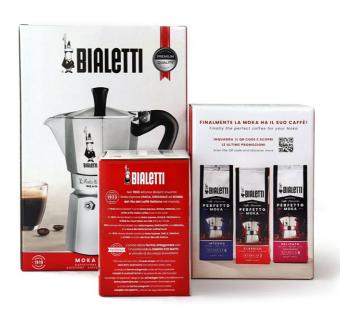

# **\ PRODUCTS & SERVICES \**

Tight cardboard boxes and cases

Microwave boxes and cases

Boxes and cases with windows

We employ a wide range of customization techniques such as lithography, screen printing, lamination, varnishing, embossing, hydro blistering, skin-pack surling, and others. Moreover, we utilize a variety of cardboard materials, ranging from solid board to micro-flute, single-wall corrugated, triple-wall corrugated, and more.