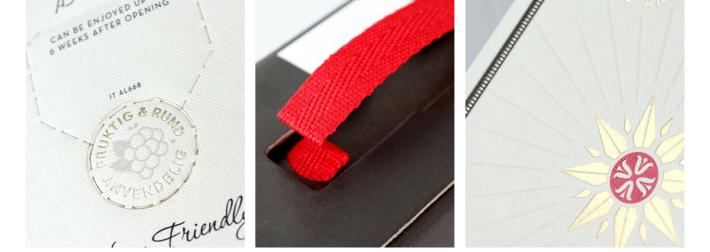

### **RECYCLABLE**

The box is meticulously designed to minimize its environmental footprint, utilizing high-quality corrugated cardboard. These boxes are 100% recyclable, crafted from paper to promote sustainability.

### **ECO HANDLES**

We've incorporated eco-friendly handles onto the box, constructed with a paper support and a recyclable cotton handle.

### **PRINTING**

All of our boxes are printed with inks composed of 70% natural and 30% vegetable-based ingredients, ensuring a minimal environmental footprint.