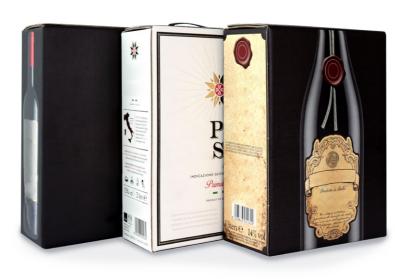

### **SELF-ASSEMBLING**

Our box is 100% self-assembling, requiring no additional adhesives of any kind.

Patents designed to simplify your life, always environmentally conscious.

Another innovative project we've wholeheartedly embraced is **GiolanWine**, our **bottle carrier boxes/cases**. These boxes come equipped with **built-in dividers**, allowing for quick and tidy bottle packing, ultimately reducing labor time. Additionally, our box includes a handle with a paper support and cotton handle, replacing traditional cords and shoppers, making the packaging both more **sustainable and easy to carry**.

# **GIOLANWINE**

The mark of responsible forestry